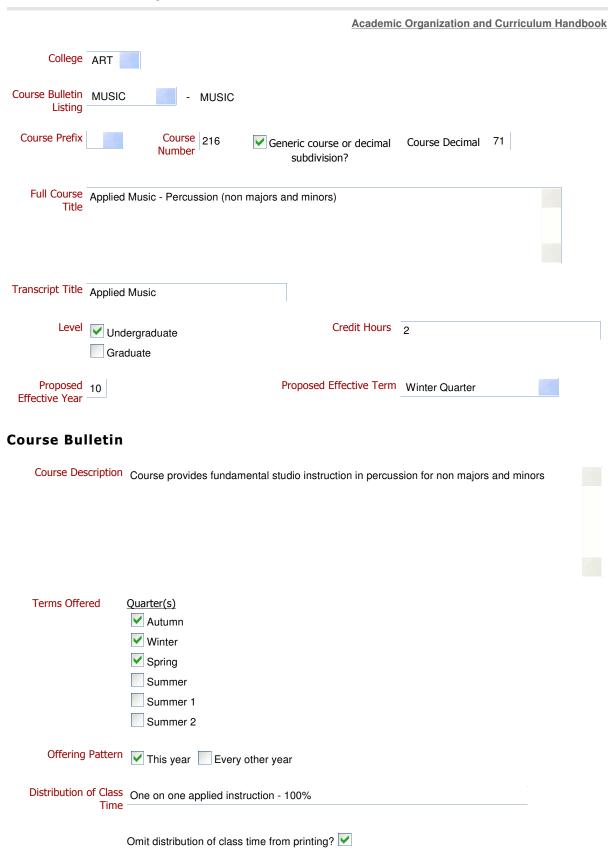

New Course Request Page 1 of 4

## **New Course Request**



| Prerequisities                                                                   | Non major; permission of the instructor                  |  |
|----------------------------------------------------------------------------------|----------------------------------------------------------|--|
|                                                                                  |                                                          |  |
|                                                                                  |                                                          |  |
|                                                                                  | ✓ Electronic enforcement of prerequisites?               |  |
| Exclusion or Limiting<br>Clause